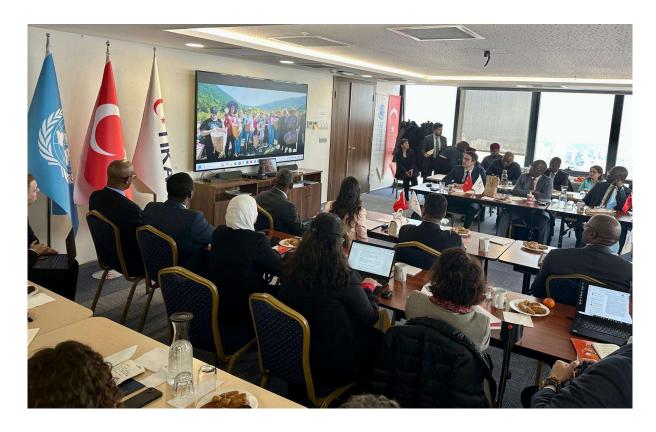

#### Presentation on TİKA's work in Africa

TİKA delivered a comprehensive presentation on TİKA's work in Africa. The presentation provided a comprehensive overview of TİKA's multisectoral development initiatives across the continent. The presentation highlighted some of the country-specific projects spanning key sectors such as healthcare, education, agriculture, infrastructure, and vocational training. Notable initiatives included the construction of schools, hospitals and medical centres, vocational training programs for women and youth, agricultural development projects aimed at enhancing food security, and technology maker labs established in 22 countries so far. TİKA also emphasized its role in preserving cultural heritage and fostering social cohesion through community-driven initiatives. The presentation underscored the agency's commitment to sustainable and inclusive development, showcasing how its country-based approach ensures tailored solutions that align with local needs and national development priorities. TİKA presentation is attached to the present Report. The TİKA web page at <a href="https://www.tika.gov.tr">www.tika.gov.tr</a> provides detailed information on TİKA projects and programs and contains annual development cooperation reports (https://tika.gov.tr/en/press-room/publications/turkish-development-assistance-reports/).